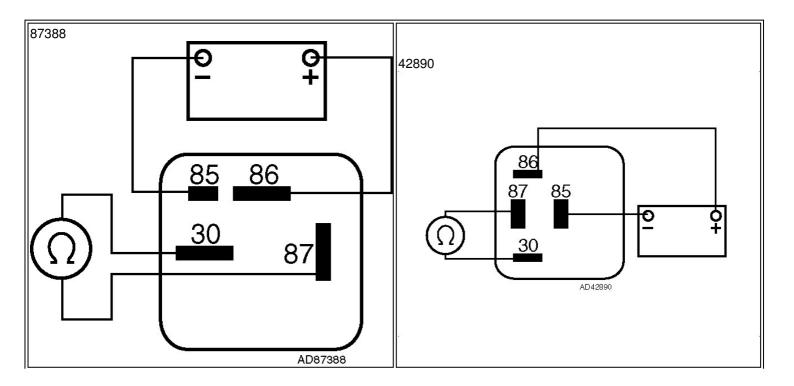

### Fig. 87388

| Terminals | Condition                    | Typical value | Note       |
|-----------|------------------------------|---------------|------------|
| 30 & 87   | Battery voltage disconnected | ω             | 14, 17, 21 |
| 30 & 87   | Battery voltage connected    | 0 Ω           | 19, 22     |

#### **Notes**

- 14. Except Sharan 09/97 →.
- 17. Checking operation.
- 21. Identification number: 102/103.
- 19. Ensure battery voltage supply is connected correctly. Otherwise relay could be damaged.
- 22. Battery + to terminal 86. Battery to terminal 85.

## Fig. 42890

| Terminals | Condition                    | Typical value | Note       |
|-----------|------------------------------|---------------|------------|
| 30 & 87   | Battery voltage disconnected | ω             | 15, 17, 21 |
| 30 & 87   | Battery voltage connected    | 0 Ω           | 19, 22     |

#### **Notes**

- 15. Sharan 09/97 →.
- 17. Checking operation.
- 21. Identification number: 102/103.
- 19. Ensure battery voltage supply is connected correctly. Otherwise relay could be damaged.
- 22. Battery + to terminal 86. Battery to terminal 85.