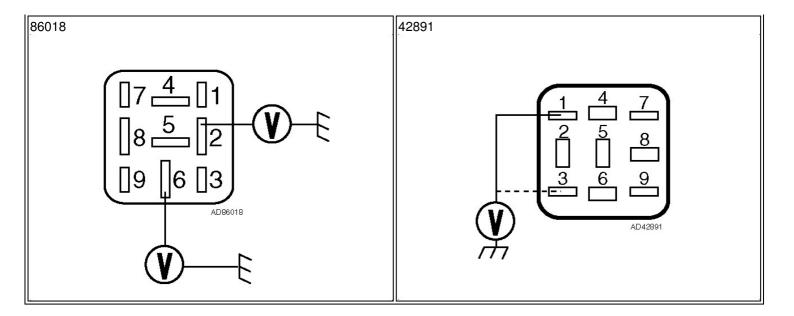

## Fig. 86018

| Terminals | Condition    | Typical value | Note   |
|-----------|--------------|---------------|--------|
| 6 & earth | Ignition OFF | 11-14 V       | 14, 20 |
| 2 & earth | Ignition ON  | 11-14 V       |        |

#### **Notes**

- 14. Except Sharan 09/97 →.
- 20. Checking supply voltage.

# Fig. 42891

| Terminals | Condition    | Typical value | Note   |
|-----------|--------------|---------------|--------|
| 1 & earth | Ignition OFF | 11-14 V       | 15, 20 |
| 3 & earth | Ignition ON  | 11-14 V       |        |

#### **Notes**

- 15. Sharan 09/97 →.
- 20. Checking supply voltage.

 Manufacturer: Volkswagen
 Model: Passat (88-96) 1,9D TDI
 © Autodata Limited 2008

 Engine code: 1Z
 Output: 66 (90) 4000
 6/24/2011

Tuped for: Vear: 1993-96 V7 412-FNGO456278 /Autodata