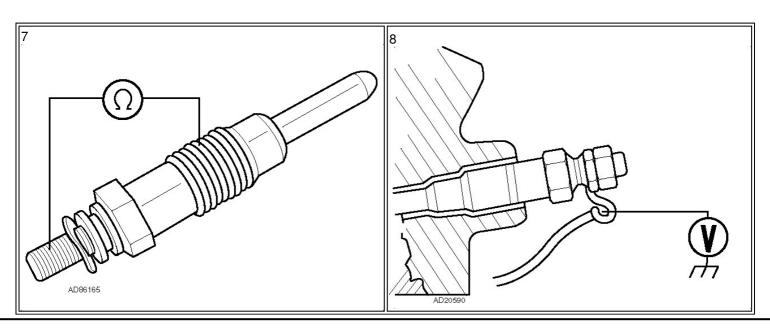

## **Glow plugs**

Checking resistance - Fig. 7

| Technical Data |               |  |
|----------------|---------------|--|
| Resistance     | 0,4 Ω approx. |  |

- Ensure ignition switched OFF.
- Remove glow plug.
- Check resistance between terminal and body.

## Checking pre-heating - Fig. 8

| Technical Data |                  |  |
|----------------|------------------|--|
| Glow period    | 20 secs. approx. |  |

- Ensure ignition switched OFF.
- Disconnect engine coolant temperature (ECT) sensor multi-plug.
- Access glow plug terminal. Connect voltmeter between glow plug terminal and earth.
- Switch ignition ON.
- Check glow period.